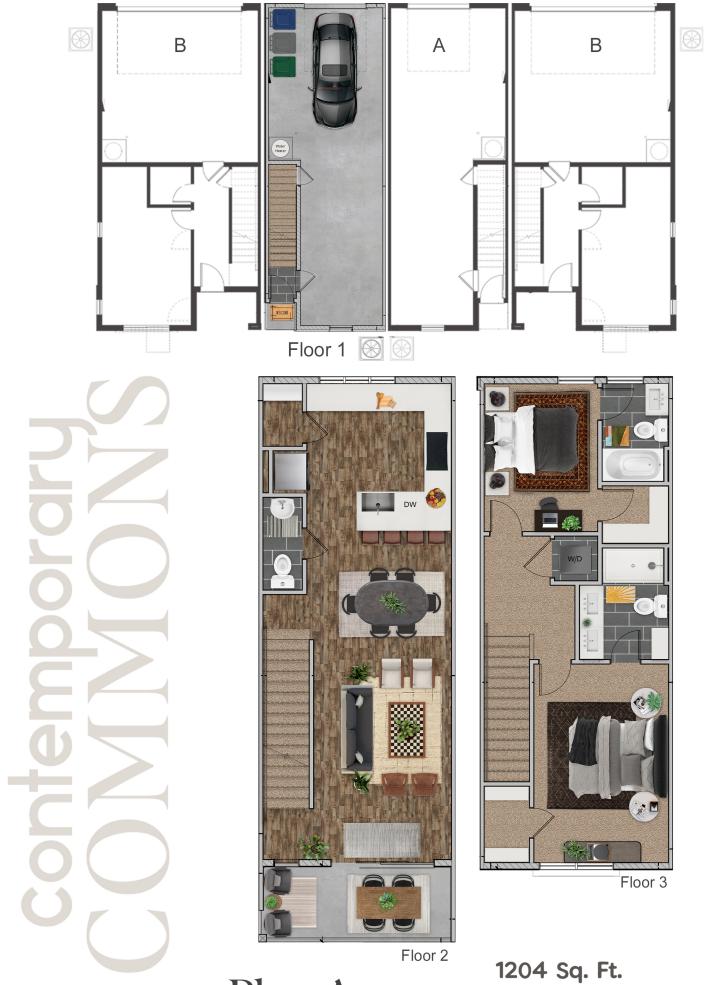

Join the Contemporary Commons community today and experience the best of modern living in Sacramento.

Contact and location information DRE#02202639

Plan A

2 Bed/2.5 Bath | 2 Car Garage

Floorplans are for marketing and illustrative purposes only, certain items and upgrades are shown as examples and not true to what is being delivered by builder. Builder reserves the right to change any items without notice. Homes are not furnished